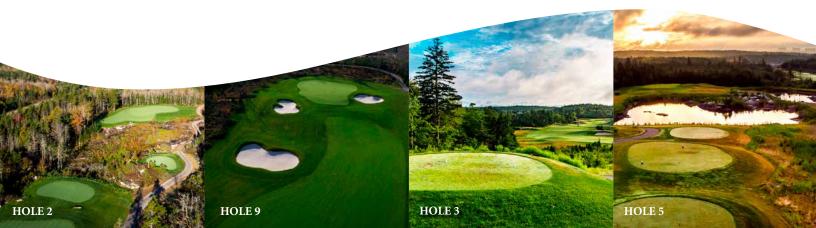

# USE CORPORATE VOUCHERS TO INSPIRE, MOTIVATE AND GROW YOUR BUSINESS

Located 15 minutes from downtown Halifax 3 minutes past Bayers Lake

Use Corporate vouchers to achieve your corporate goals by giving colleagues or clients an opportunity to golf on the award winning **THE LINKS AT BRUNELLO**. Designed by legendary golf architect, Tom McBroom.

The Links at Brunello was voted the 3rd Best New Golf Course in North America by Golf Digest for 2015. The Top 123 Golf Courses in Canada by SCOREGolf 2020. Top 25 Golf Course in Canada by Golf Digest 2018 & Top 59 Public Courses in Canada by SCOREGolf in 2019 & 2021.