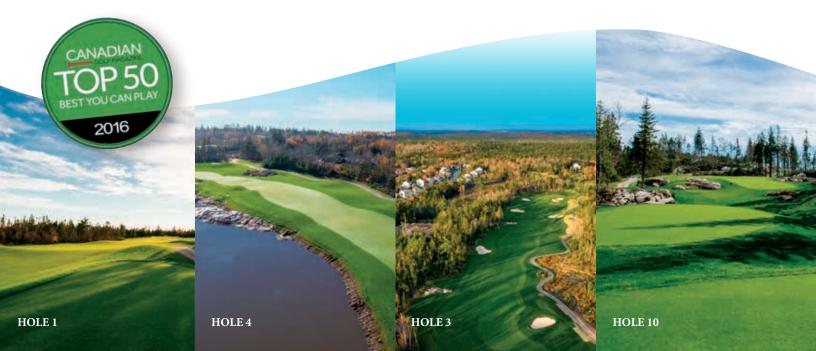

Memorable views have been maintained and challenging topography has been transformed into spectacular fairways. So much that The Links at Brunello was voted the 3rd Best New Golf Course in North America by Golf Digest for 2015. And Canadian Golf Magazine voted us in the Top 50 – Best You Can Play in Canada for 2016.