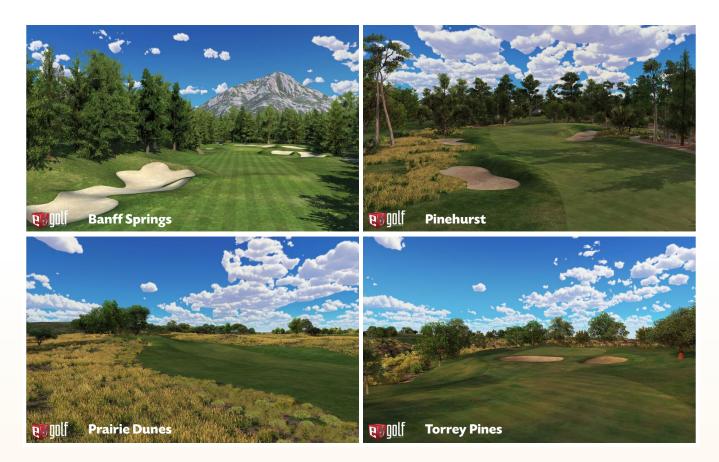

# Play any of these courses + 30 more!

Simulator hours will be communicated via email, or on our website **thelinksatbrunello.com** or by social media. Call **902.876.7649** to book your session time.

- 902.876.7649 120 Brunello Blvd, Timberlea NS